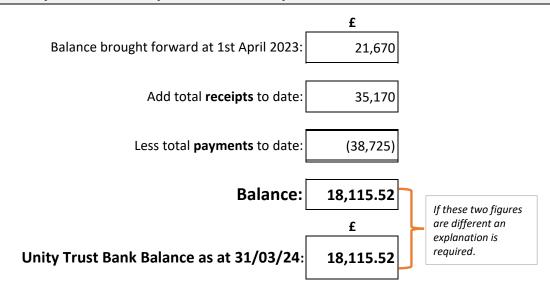

## **For Decision**

Meeting Date: 22/05/2024

Title: Finance Report

Submitted by: Clerk and Responsible Financial Officer

**Purpose of the report:** 

To seek approval of the accounts for the 2023/24 financial year.

### **Recommendations:**

- 1. Approve the Report and specifically the:
- 2. Payments.
- 3. Reconcilliation of Receipts and Payments.

# Receipts for the period 1st April 2023 to 31st March 2024.

| Ba         | nk              |                                                 |                 | Inc          | ome Strea            | ms              |        |           |
|------------|-----------------|-------------------------------------------------|-----------------|--------------|----------------------|-----------------|--------|-----------|
| Date       | Reference       | Details                                         | RVBC<br>Precept | VAT<br>Repay | RVBC<br>Grants/Other | Other<br>Grants | Sundry | Totals    |
| 11/04/2023 | 052253          | RVBC - Precept payment                          | 22,692.00       |              |                      |                 |        | 22,692.00 |
| 17/04/2023 | 204582          | RVBC - Coronation Grant                         |                 |              | 500.00               |                 |        | 500.00    |
| 03/07/2023 | BPC 23/01       | Rental of 2 domestic garages on Barrow Car Park |                 |              |                      |                 | 100.00 | 100.00    |
| 07/07/2023 |                 | LALC Refund                                     |                 |              |                      |                 | 315.57 | 315.57    |
| 17/07/2023 | 034875          | RVBC S106 Contribution                          |                 |              | 2,960.00             |                 |        | 2,960.00  |
| 07/08/2023 | 256479          | Ribble Valley in Bloom                          |                 |              | 45.00                |                 |        | 45.00     |
| 21/09/2023 | 3189475         | Bio-diversiy Grant from LCC                     |                 |              |                      | 300.00          |        | 300.00    |
| 02/10/2023 | accy053475      | Concurrent Grant                                |                 |              | 1,151.00             |                 |        | 1,151.00  |
| 07/12/2023 | XRV126000107683 | HMRC VTR                                        |                 | 3,196.84     |                      |                 |        | 3,196.84  |
| 26/02/2024 |                 | S106 Contribution                               |                 |              | 3,910.00             |                 |        | 3,910.00  |
|            |                 | Total:                                          | 22,692.00       | 3,196.84     | 8,566.00             | 300.00          | 415.57 | 35,170.41 |

## Schedule of Payments made for the period 1st April 2023 to 31st March 2024.

|          |                                                      |                 | Adı             | ministrati          | on Exper          | nses                    |                   | Ame                   | nity Expe        | nses              |                    |        |        |          |
|----------|------------------------------------------------------|-----------------|-----------------|---------------------|-------------------|-------------------------|-------------------|-----------------------|------------------|-------------------|--------------------|--------|--------|----------|
| Dates    | Details                                              | Clerk<br>Salary | HMRC<br>Tax/NIC | Home Use & Expenses | General<br>Admin. | Website and IT Expenses | Other<br>Expenses | Ground<br>Maint. etc. | Playing<br>Field | Other<br>Expenses | Sundry<br>Expenses | BAG    | VAT    | Total    |
| 03/04/23 | Easy Web                                             |                 |                 |                     |                   | 43.00                   |                   |                       |                  |                   |                    |        | 8.60   | 51.60    |
| 05/04/23 | Dan's Lawn and Gardening Services (Plants)           |                 |                 |                     |                   |                         |                   | 19.89                 |                  |                   |                    |        |        | 19.89    |
| 05/04/23 | Dan's Lawn and Gardening Services (Plants)           |                 |                 |                     |                   |                         |                   | 45.00                 |                  |                   |                    |        |        | 45.00    |
| 05/04/23 | Stone Mason - Deposit                                |                 |                 |                     |                   |                         |                   |                       |                  |                   |                    | 300.00 |        | 300.00   |
| 11/04/23 | HMRC Cumbernauld                                     |                 | 476.97          |                     |                   |                         |                   |                       |                  |                   |                    |        |        | 476.97   |
| 11/04/23 | Dan's Lawn and Gardening Services (Contract March)   |                 |                 |                     |                   |                         |                   | 56.00                 |                  |                   |                    |        |        | 56.00    |
| 12/04/23 | RVBC: Lease of land at back of car park              |                 |                 |                     |                   |                         |                   |                       |                  | 100.00            |                    |        |        | 100.00   |
| 14/04/23 | LCC: SpiD back plates investigation and consent      |                 |                 |                     |                   |                         |                   |                       |                  | 70.00             |                    |        |        | 70.00    |
| 02/05/23 | Easy Web                                             |                 |                 |                     |                   | 46.00                   |                   |                       |                  |                   |                    |        | 9.20   | 55.20    |
| 12/05/23 | RVBC: Emptying of bins on Playing Fields             |                 |                 |                     |                   |                         |                   |                       | 459.32           |                   |                    |        | 91.86  | 551.18   |
| 16/05/23 | AER Accountants (Internal Audit)                     |                 |                 |                     |                   |                         | 200.00            |                       |                  |                   |                    |        |        | 200.00   |
| 16/05/23 | Altham Parish Council (SpIDs)                        |                 |                 |                     |                   |                         |                   |                       |                  |                   | 158.40             |        |        | 158.40   |
| 16/05/23 | ITSU (CCTV) Bay Horse                                |                 |                 |                     |                   |                         |                   |                       |                  | 1,075.00          |                    |        | 215.00 | 1,290.00 |
| 02/01/00 | ITSU (CCTV) Playing Fields                           |                 |                 |                     |                   |                         |                   |                       |                  | 895.00            |                    |        | 179.00 | 1,074.00 |
| 16/05/23 | Dan's Lawn and Gardening Services (Plants)           |                 |                 |                     |                   |                         |                   | 24.99                 |                  |                   |                    |        | 4.99   | 29.98    |
| 16/05/23 | Dan's Lawn and Gardening Services (Plants)           |                 |                 |                     |                   |                         |                   | 23.00                 |                  |                   |                    |        |        | 23.00    |
| 16/05/23 | Dan's Lawn and Gardening Services (Plants)           |                 |                 |                     |                   |                         |                   | 14.98                 |                  |                   |                    |        | 3.00   | 17.98    |
| 16/05/23 | Dan's Lawn and Gardening Services (Contract April)   |                 |                 |                     |                   |                         |                   | 56.00                 |                  |                   |                    |        |        | 56.00    |
| 16/05/23 | Coronation Signs (Clerk) via RBLI                    |                 |                 |                     |                   |                         |                   |                       |                  |                   | 186.82             |        | 37.16  | 223.98   |
| 16/05/23 | Clerk - Three Months Expenses.                       |                 |                 | 160.40              |                   |                         |                   |                       |                  |                   |                    |        |        | 160.40   |
| 17/05/23 | LALC Annual Subscription                             |                 |                 |                     | 315.57            |                         |                   |                       |                  |                   |                    |        |        | 315.57   |
| 18/05/23 | NPOWER Defib and Christmas lights 2021/22            |                 |                 |                     |                   |                         |                   |                       |                  | 62.31             |                    |        | 3.12   | 65.43    |
| 18/05/23 | Karen Heyworth - Bench Oil                           |                 |                 |                     |                   |                         |                   |                       |                  |                   |                    | 25.00  | 5.00   | 30.00    |
| 22/05/23 | LALC Annual Subscription (paid in error see line 26) |                 |                 |                     | 315.57            |                         |                   |                       |                  |                   |                    |        |        | 315.57   |
| 01/06/23 | Easy Web                                             |                 |                 |                     |                   | 46.00                   |                   |                       |                  |                   |                    |        | 9.20   | 55.20    |
| 06/06/23 | Whalley Education Foundation (May Meeting JM2267)    |                 |                 |                     |                   |                         | 26.00             |                       |                  |                   |                    |        |        | 26.00    |
| 06/06/23 | Cllr. Karen Heyworth (Print Consumables)             |                 |                 |                     | 26.48             |                         |                   |                       |                  |                   |                    |        | 5.30   | 31.78    |
| 06/06/23 | Dan's Lawn and Gardening Services (Contract May)     |                 |                 |                     |                   |                         |                   | 56.00                 |                  |                   |                    |        |        | 56.00    |
| 12/06/23 | Clerk Purchase of pad for defib at gym Barrow Brook  |                 |                 |                     |                   |                         |                   |                       |                  |                   | 76.45              |        | 15.29  | 91.74    |
| 12/06/23 | LCC: SpID erect back plates                          |                 |                 |                     |                   |                         |                   |                       |                  | 100.00            |                    |        | 20.00  | 120.00   |
| 21/06/23 | Resident gift card for allowing CCTV installation    |                 |                 |                     |                   |                         |                   |                       |                  |                   | 49.00              |        |        | 49.00    |
| 23/06/23 | Cllr. Karen Heyworth (NB plants)                     |                 |                 |                     |                   |                         |                   | 8.33                  |                  |                   |                    |        | 1.67   | 10.00    |